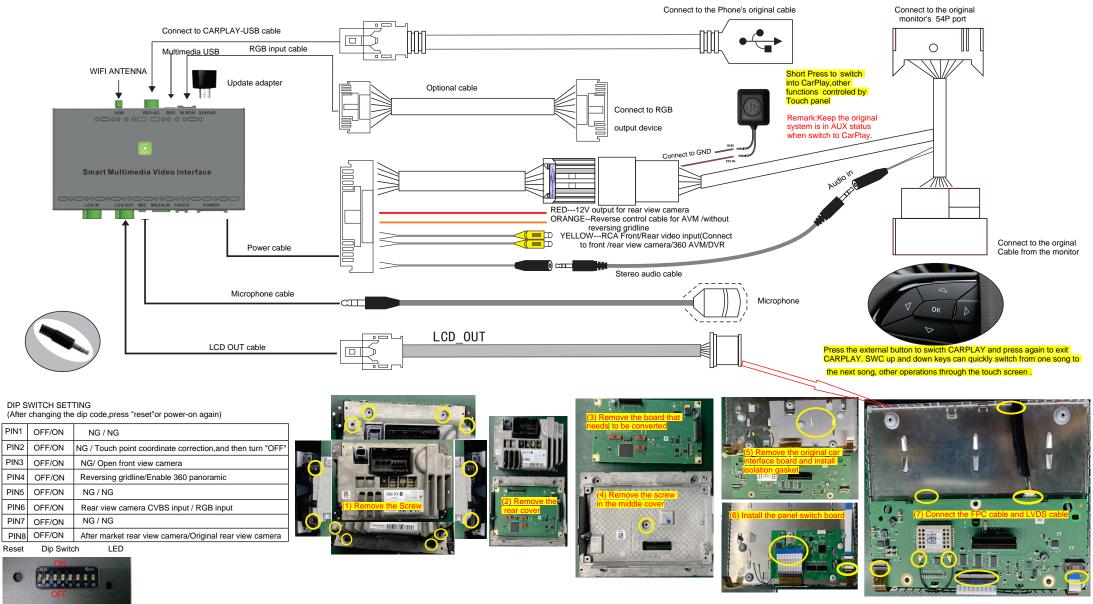

## JEEP Compass/Cherokee/Commander/Grand Cherokee(2014~2020) 8.4inch Radio WIRING DIAGRAM---LDS-JP84-CP

 Remove the screw/rear cover/PCB board like the pictures (1)-(4)13PCS in toal, and then you will find the FPC cable for swtich board panel and touch board.

2) As shown in the figure(5)-(7) remove the original screen FPC cable, antenna and interface board, then install isolation gasket and screen adapter board, connect the 60P cable and 8P touch cable on the original screen, restore the original interface board, original FPC cable, antenna, additional screen cable and touch cable(Note that all the cable must be inserted evenly). Finally, install LVDS Cable (Pay attention to the insertion direction and outlet position), check all interfaces, install the back cover of the original car screen.