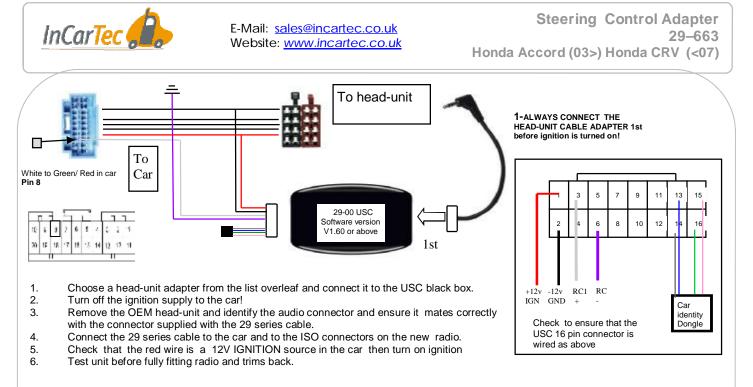

E-Mail: <u>sales@incartec.co.uk</u> Website: <u>www.incartec.co.uk</u>

If Problems: Check that correct adapter has been used and links are in the correct place. Always disconnect from the power supply if you change the head-unit adapter lead. Check that Red wire is 12V ignition and not Permanent power. Check that head-unit is earthed and black wire is earth. Check all connections are the same as the wiring diagram shown here.

If Problems: Check that correct adapter has been used and links are in the correct place. Always disconnect from the power supply if you change the head-unit adapter lead. Check that Red wire is 12V ignition and not Permanent power. Check that head-unit is earthed and black wire is earth. Check all connections are the same as the wiring diagram shown here.