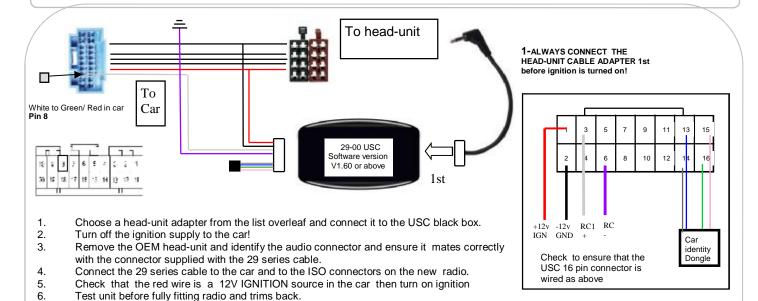

E-Mail: <u>sales@incartec.co.uk</u> Website: <u>www.incartec.co.uk</u>

If Problems: Check that correct adapter has been used and links are in the correct place. Always disconnect from the power supply if you change the head-unit adapter lead. Check that Red wire is 12V ignition and not Permanent power. Check that head-unit is earthed and black wire is earth. Check all connections are the same as the wiring diagram shown here.

If Problems: Check that correct adapter has been used and links are in the correct place. Always disconnect from the power supply if you change the head-unit adapter lead. Check that Red wire is 12V ignition and not Permanent power. Check that head-unit is earthed and black wire is earth. Check all connections are the same as the wiring diagram shown here.