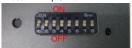

## Bentley & VW Phaeton(2010~2018) VW RNS510 Radio WIRING DIAGRAM---LDS-BLY80-CP

PIN8 0FF/0N After market rear view camera/Original rear view camera

Reset Dip Switch LED

 After disassembling the panel, cover and the screws of the original engine, install the copper column in the position specified in the figure. 2).Insert the 50PIN and on the switching board with the original headunit, fix the switching board with the screws removed from the original headunit, and then insert the LVDS line and pay attention to the outlet position. The movement and upper cover are then installed, as shown above.