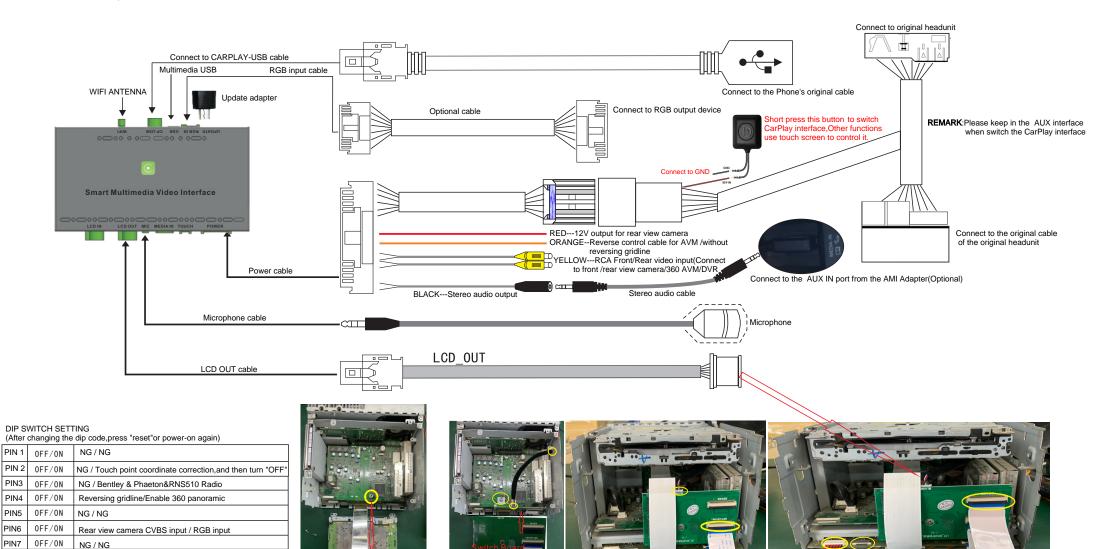

## Bentley & VW Phaeton(2010~2018) VW RNS510 Radio WIRING DIAGRAM---LDS-BLY80-CP

PIN8 0FF/0N After market rear view camera/Original rear view camera

Reset Dip Switch LED

 After disassembling the panel, cover and the screws of the original engine, install the copper column in the position specified in the figure. 2).Insert the 50PIN and on the switching board with the original headunit, fix the switching board with the screws removed from the original headunit, and then insert the LVDS line and pay attention to the outlet position. The movement and upper cover are then installed, as shown above.

3).Insert the three lines of the original headunit's panel (50PIN FPC/12PIN/SD card cable).Then restore the panel of the headunit.

Remark: For the Bently with orginal DAB function,LDS interface can also work

with switch button.